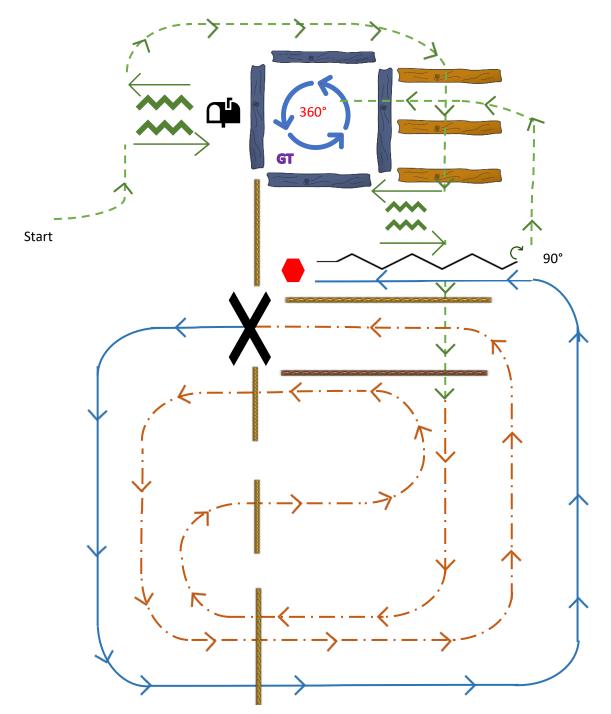

## **Ranch Trail Pattern - Memorial Day**

Enter arena at a walk & wait for the judge.

- 1. Walk toward the mailbox, sidepass a few steps to the mailbox, open show judge contents replace, and close. Sidepass away from the mailbox.
- 2. Walk forward and around and over 3 ground logs.
- 3. Stop in space and sidepass 4 steps to the Right and sidepass 4 steps to the Left.
- 4. Proceed to walk forward over 2 elevated logs.
- 5. Trot serpentine pattern over logs as indicated.
- 6. Trot into and over jump.
- 7. After jump, lope Left lead over log.
- 8. Stop in "flag stripe space", Back out of space and pivot 90° on haunches (forehand to the right).
- 9. Walk into box and 360° turn to the Left.
- 10. Dismount and ground tie. Walk around box and horse, gather reins, and exit at a walk.